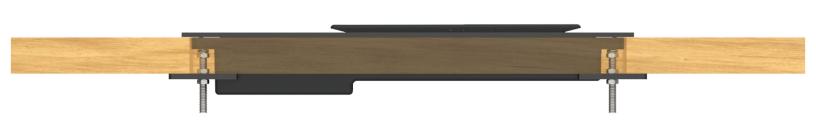

## ABOVE SURFACE INSTALL GUIDE

Rout/cut bottom of wood/stone/etc. for reading lights as indicated on template labeled "ROUTING TEMPLATE".

**INSTALL READING LIGHT** 

Insert reading light from top, and slip mounting brackets as shown over threaded studs. Screw the four nuts (8-32) onto each of the four studs below the mounting brackets and tighten, locking the reading light in place.