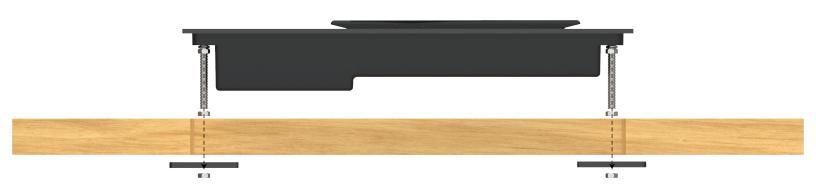

## ABOVE SURFACE INSTALL GUIDE

Rout/cut bottom of wood/stone/etc. for reading lights as indicated on template labeled "ROUTING TEMPLATE".

**INSTALL READING LIGHT** 

Insert reading light from top, and slip mounting brackets as shown over threaded studs. Screw the four nuts (8-32) onto each of the four studs below the mounting brackets and tighten, locking the reading light in place.