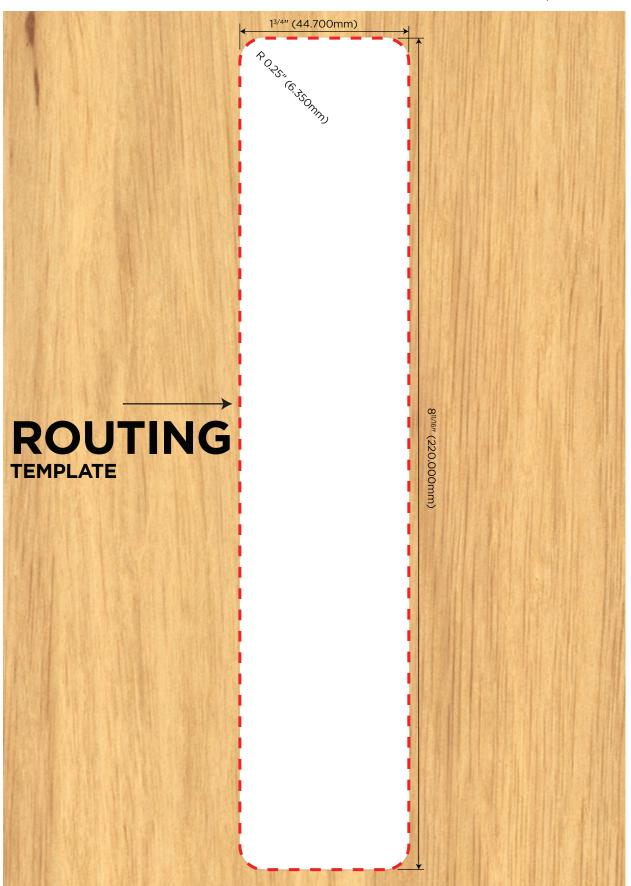

## ABOVE SURFACE INSTALL GUIDE

Rout/cut bottom of wood/stone/etc. for reading lights as indicated on template labeled "ROUTING TEMPLATE".

**INSTALL READING LIGHT** 

Insert reading light from top, and slip mounting brackets as shown over threaded studs. Screw the four nuts (8-32) onto each of the four studs below the mounting brackets and tighten, locking the reading light in place.