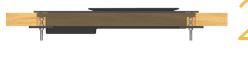

## ABOVE SURFACE INSTALL GUIDE

Rout/cut bottom of wood/stone/etc. for reading lights as indicated on template labeled "ROUTING TEMPLATE".

**INSTALL READING LIGHT** 

Insert reading light from top, and slip mounting brackets as shown over threaded studs. Screw the four nuts (8-32) onto each of the four studs below the mounting brackets and tighten, locking the reading light in place.